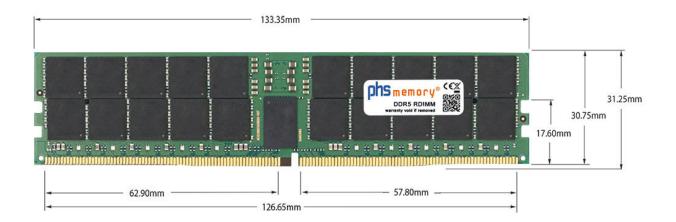

#### Memory Specification

| Memory size               | 32GB                   |
|---------------------------|------------------------|
| Memory technology         | DDR5                   |
| ECC support               | ja                     |
| JEDEC Norm                | PC5-38400-R            |
| DRAM Organization         | 2Gx8                   |
| Rank                      | 2Rx8                   |
| Туре                      | RDIMM (ECC Registered) |
| Number of pins            | 288 Pin DIMM           |
| Memory data transfer rate | 4800MHz                |
| Voltage                   | 1,1 Volt               |
| Speciality                | -                      |
| Operating temperature     | 0° C - 85° C           |
| Storage temperature       | -40° C - +95° C        |
| RoHS compliant            | Yes                    |
| SKU                       | SP477019               |
| EAN                       | 4067488405341          |