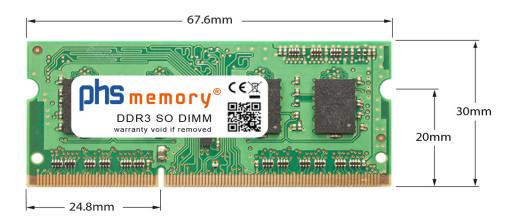

## Memory Specification

| Memory size               | 2GB                |
|---------------------------|--------------------|
| Memory technology         | DDR3               |
| ECC support               | no                 |
| JEDEC Norm                | PC3-10600S         |
| DRAM Organization         | 256Mx8             |
| Rank                      | 1Rx8               |
| Туре                      | SO DIMM            |
| Number of pins            | 204 Pin DIMM       |
| Memory data transfer rate | 1333MHz @ CL9      |
| Speciality                | -                  |
| Board dimensions          | 67,6 x 30 (LxB mm) |
| Operating temperature     | 0° C - 85° C       |
| Storage temperature       | -40° C - +95° C    |
| RoHS compliant            | Yes                |
| SKU                       | SP268045           |
| EAN                       | 4063369369399      |
|                           |                    |