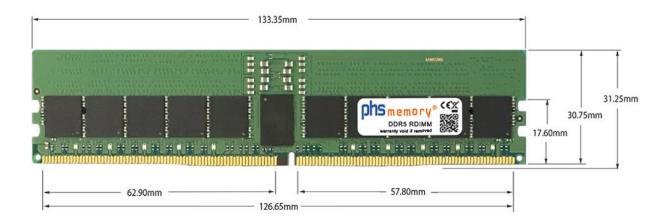

### Memory Specification

| Memory size               | 24GB                     |  |  |  |
|---------------------------|--------------------------|--|--|--|
| Memory technology         | DDR5                     |  |  |  |
| ECC support               | yes                      |  |  |  |
| JEDEC Norm                | PC5-38400-R              |  |  |  |
| DRAM Organization         | 3Gx8                     |  |  |  |
| Rank                      | 1Rx8                     |  |  |  |
| Туре                      | RDIMM (ECC Registered)   |  |  |  |
| Number of pins            | ber of pins 288 Pin DIMM |  |  |  |
| Memory data transfer rate | 4800MHz                  |  |  |  |
| Voltage                   | 1,1 Volt                 |  |  |  |
| Speciality                | -                        |  |  |  |
| Operating temperature     | 0° C - 85° C             |  |  |  |
| Storage temperature       | -40° C - +95° C          |  |  |  |
| RoHS compliant            | yes                      |  |  |  |
| SKU                       | SP488126                 |  |  |  |
| EAN                       | 4067488519567            |  |  |  |
|                           |                          |  |  |  |

Note: The module specified in this datasheet is one of several possible configurations available under this part number.

Some details may differ from the specifications described here and the illustration, but have no negative influence on the functionality.