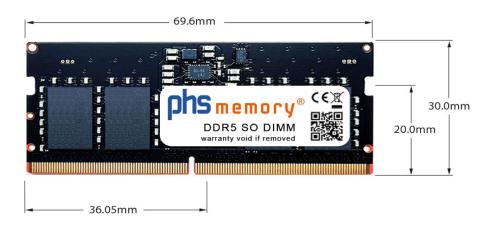

# Memory Specification

| Memory size               | 8GB             |
|---------------------------|-----------------|
| Memory technology         | DDR5            |
| ECC support               | ΠΟ              |
| JEDEC Norm                | PC5-44800S      |
| Туре                      | SO DIMM         |
| Number of pins            | 262 Pin SO DIMM |
| Memory data transfer rate | 5600MHz         |
| Voltage                   | 1,1 Volt        |
| Speciality                | -               |
| Operating temperature     | 0° C - 85° C    |
| Storage temperature       | -40° C - +95° C |
|                           |                 |
| RoHS compliant            | Yes             |
| RoHS compliant<br>SKU     | Yes<br>SP588557 |
|                           |                 |

Note: The module specified in this datasheet is one of several possible configurations available under this part number.

Some details may differ from the specifications described here and the illustration, but have no negative influence on the functionality.