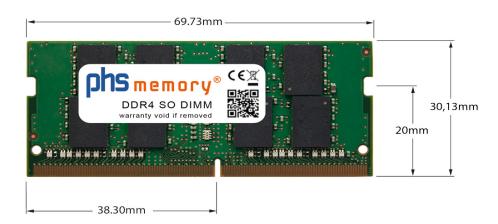

# Memory Specification

| Memory size               | 16GB                   |
|---------------------------|------------------------|
| Memory technology         | DDR4                   |
| ECC support               | no                     |
| JEDEC Norm                | PC4-25600-S            |
| Туре                      | SO DIMM                |
| Number of pins            | 260 Pin DIMM           |
| Memory data transfer rate | 3200MHz @ CL22         |
| Voltage                   | 1,2 Volt               |
| Speciality                | -                      |
| Board dimensions          | 69,73 x 30,13 (LxB mm) |
| Operating temperature     | 0° C - 85° C           |
| Storage temperature       | -40° C - +95° C        |
| RoHS compliant            | yes                    |
| SKU                       | SP369271               |
| EAN                       | 4064578322977          |
|                           |                        |