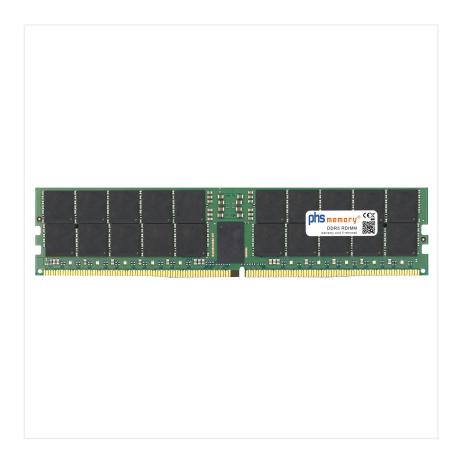

# 256GB Computer memory DDR5 for bluechip SERVERline T40318s RDIMM 3DS

# Memory Specification

| Memory size               | 256GB                      |  |  |
|---------------------------|----------------------------|--|--|
| Memory technology         | DDR5                       |  |  |
| ECC support               | ja                         |  |  |
| JEDEC Norm                | PC5-38400R                 |  |  |
| DRAM Organization         | 3DS 4H 16Gx4               |  |  |
| Rank                      | 8Rx4 (2S4Rx4)              |  |  |
| Туре                      | RDIMM (ECC Registered) 3DS |  |  |
| Number of pins            | 288 Pin DIMM               |  |  |
| Memory data transfer rate | 4800MHz                    |  |  |
| Voltage                   | 1,1 Volt                   |  |  |
| Speciality                | 3DS                        |  |  |
| Operating temperature     | 0° C - 85° C               |  |  |
| Storage temperature       | -40° C - +95° C            |  |  |
| RoHS compliant            | Yes                        |  |  |
| SKU                       | SP500248                   |  |  |
| EAN                       | 4067488641640              |  |  |
|                           |                            |  |  |