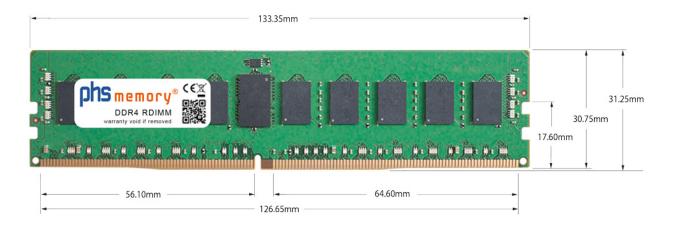

# Memory Specification

| Memory size               | 16GB                    |
|---------------------------|-------------------------|
| Memory technology         | DDR4                    |
| ECC support               | yes                     |
| JEDEC Norm                | PC4-25600-R             |
| Туре                      | RDIMM (ECC Registered)  |
| Number of pins            | 288 Pin DIMM            |
| Memory data transfer rate | 3200MHz @ CL22          |
| Voltage                   | 1,2 Volt                |
| Speciality                | -                       |
| Board dimensions          | 133,35 x 31,25 (LxB mm) |
| Operating temperature     | 0° C - 85° C            |
| Storage temperature       | -40° C - +95° C         |
| RoHS compliant            | yes                     |
| SKU                       | SP378261                |
| EAN                       | 4064578414092           |
|                           |                         |

Note: The module specified in this datasheet is one of several possible configurations available under this part number.

Some details may differ from the specifications described here and the illustration, but have no negative influence on the functionality.