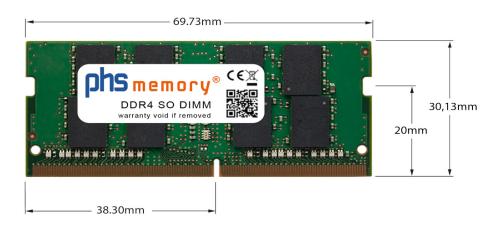

#### Memory Specification

| 24                  |
|---------------------|
|                     |
| -2400T-S            |
| 8                   |
| 8                   |
| DIMM                |
| Pin DIMM            |
| 0MHz @ CL17         |
| Volt                |
|                     |
| ′3 x 30,13 (LxB mm) |
| - 85° C             |
| C - +95° C          |
|                     |
| 66803               |
| 7488303197          |
|                     |