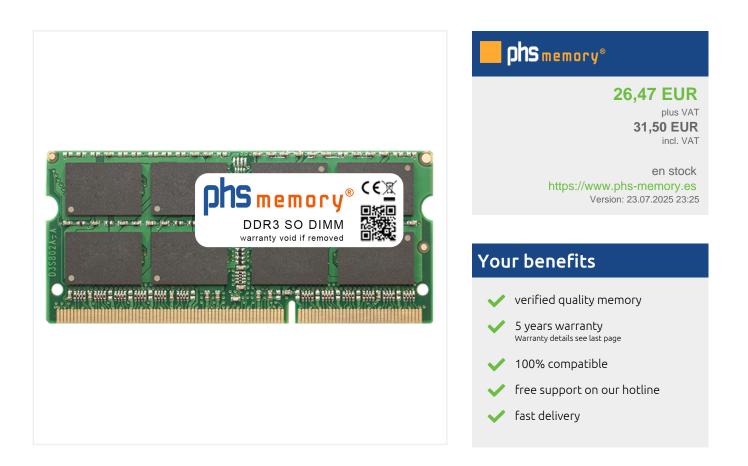

# Memory Specification

| Memory size               | 8GB                |  |  |
|---------------------------|--------------------|--|--|
| Memory technology         | DDR3               |  |  |
| ECC support               | NO                 |  |  |
| JEDEC Norm                | PC3L-10600S        |  |  |
| DRAM Organization         | 512Mx8             |  |  |
| Rank                      | 2Rx8               |  |  |
| Туре                      | SO DIMM            |  |  |
| Number of pins            | 204 Pin DIMM       |  |  |
| Memory data transfer rate | 1333MHz @ CL9      |  |  |
| Voltage                   | 1,35 Volt          |  |  |
| Speciality                | -                  |  |  |
| Board dimensions          | 67,6 x 30 (LxB mm) |  |  |
| Operating temperature     | 0° C - 85° C       |  |  |
| Storage temperature       | -40° C - +95° C    |  |  |
| RoHS compliant            | yes                |  |  |
| SKU                       | SP215966           |  |  |
| EAN                       | 4055069840117      |  |  |

Note: The module specified in this datasheet is one of several possible configurations available under this part number.

Some details may differ from the specifications described here and the illustration, but have no negative influence on the functionality.