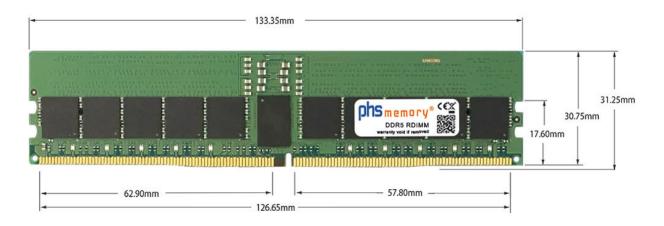

## Memory Specification

| 3400R              |
|--------------------|
|                    |
|                    |
| 1 (ECC Registered) |
| DIMM               |
| IHz                |
| t                  |
|                    |
| 5° C               |
| +95° C             |
|                    |
|                    |
| 554                |
|                    |

Note: The module specified in this datasheet is one of several possible configurations available under this part number.

Some details may differ from the specifications described here and the illustration, but have no negative influence on the functionality.