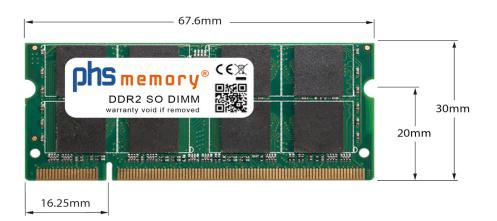

## Memory Specification

| Memory size               | 4GB                |  |  |
|---------------------------|--------------------|--|--|
| Memory technology         | DDR2               |  |  |
| ECC support               | NO                 |  |  |
| JEDEC Norm                | PC2-6400S          |  |  |
| Туре                      | SO DIMM            |  |  |
| Number of pins            | 200 Pin DIMM       |  |  |
| Memory data transfer rate | 800MHz @ CL6       |  |  |
| Voltage                   | 1,8 Volt           |  |  |
| Speciality                | -                  |  |  |
| Board dimensions          | 67,6 x 30 (LxB mm) |  |  |
| Operating temperature     | 0° C - 85° C       |  |  |
| Storage temperature       | -40° C - +95° C    |  |  |
| RoHS compliant            | Yes                |  |  |
| SKU                       | SP128841           |  |  |
| EAN                       | 4055069144826      |  |  |