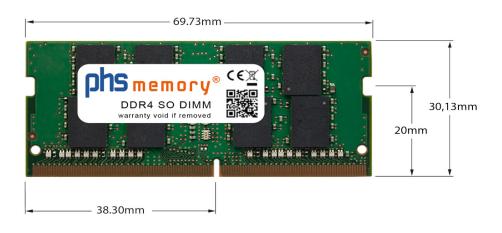

### Memory Specification

| Memory size               | 16GB                   |
|---------------------------|------------------------|
| Memory technology         | DDR4                   |
| ECC support               | NO                     |
| JEDEC Norm                | PC4-2133P-S            |
| DRAM Organization         | 1Gx8                   |
| Rank                      | 2Rx8                   |
| Туре                      | SO DIMM                |
| Number of pins            | 260 Pin DIMM           |
| Memory data transfer rate | 2133MHz @ CL15         |
| Voltage                   | 1,2 Volt               |
| Speciality                | -                      |
| Board dimensions          | 69,73 x 30,13 (LxB mm) |
| Operating temperature     | 0° C - 85° C           |
| Storage temperature       | -40° C - +95° C        |
| RoHS compliant            | yes                    |
| SKU                       | SP255783               |
| EAN                       | 4063369239593          |
|                           |                        |