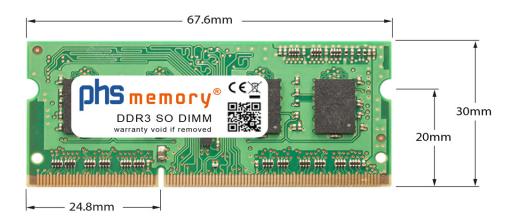

# Memory Specification

| Memory size               | 2GB                |
|---------------------------|--------------------|
| Memory technology         | DDR3               |
| ECC support               | no                 |
| JEDEC Norm                | PC3-8500S          |
| DRAM Organization         | 256Mx8             |
| Rank                      | 1Rx8               |
| Туре                      | SO DIMM            |
| Number of pins            | 204 Pin DIMM       |
| Memory data transfer rate | 1066MHz @ CL7      |
| Speciality                | -                  |
| Board dimensions          | 67,6 x 30 (LxB mm) |
| Operating temperature     | 0° C - 85° C       |
| Storage temperature       | -40° C - +95° C    |
| RoHS compliant            | yes                |
| SKU                       | SP360628           |
| EAN                       | 4064578236120      |
|                           |                    |