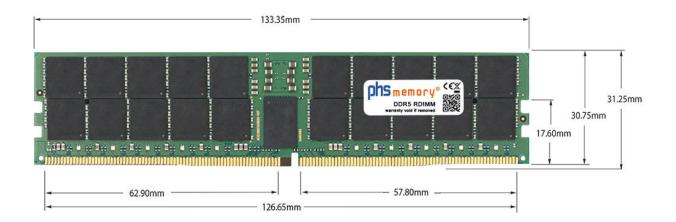

# Memory Specification

| Memory size               | 32GB                   |  |  |
|---------------------------|------------------------|--|--|
| Memory technology         | DDR5                   |  |  |
| ECC support               | yes                    |  |  |
| JEDEC Norm                | PC5-38400-R            |  |  |
| DRAM Organization         | 2Gx8                   |  |  |
| Rank                      | 2Rx8                   |  |  |
| Туре                      | RDIMM (ECC Registered) |  |  |
| Number of pins            | 288 Pin DIMM           |  |  |
| Memory data transfer rate | 4800MHz                |  |  |
| Voltage                   | 1,1 Volt               |  |  |
| Speciality                | -                      |  |  |
| Operating temperature     | 0° C - 85° C           |  |  |
| Storage temperature       | -40° C - +95° C        |  |  |
| RoHS compliant            | yes                    |  |  |
| SKU                       | SP488100               |  |  |
| EAN                       | 4067488519307          |  |  |