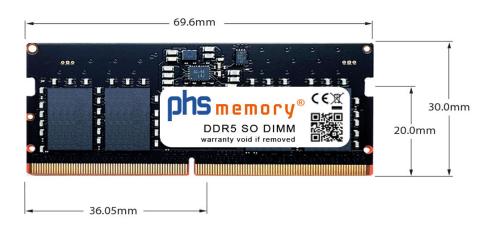

## Memory Specification

| Memory size               | 8GB             |
|---------------------------|-----------------|
| Memory technology         | DDR5            |
| ECC support               | ΠΟ              |
| JEDEC Norm                | PC5-38400-S     |
| Туре                      | SO DIMM         |
| Number of pins            | 262 Pin SO DIMM |
| Memory data transfer rate | 4800MHz         |
| Voltage                   | 1,1 Volt        |
| Speciality                | -               |
| Operating temperature     | 0° C - 85° C    |
| Storage temperature       | -40° C - +95° C |
| RoHS compliant            | Yes             |
| SKU                       | SP432193        |
| EAN                       | 4064578951238   |
|                           |                 |