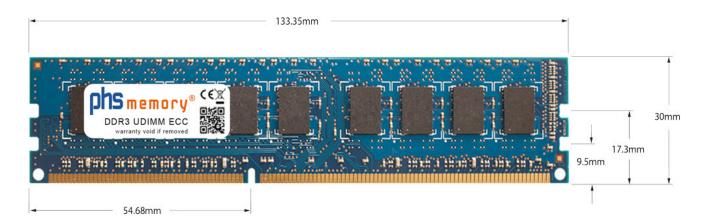

# Memory Specification

| Memory size               | 8GB                        |  |  |  |
|---------------------------|----------------------------|--|--|--|
| Memory technology         | DDR3                       |  |  |  |
| ECC support               | ja                         |  |  |  |
| JEDEC Norm                | PC3-10600E                 |  |  |  |
| DRAM Organization         | 512Mx8                     |  |  |  |
| Rank                      | 2Rx8                       |  |  |  |
| Туре                      | UDIMM ECC (ECC unbuffered) |  |  |  |
| Number of pins            | 240 Pin DIMM               |  |  |  |
| Memory data transfer rate | 1333MHz @ CL9              |  |  |  |
| Speciality                | -                          |  |  |  |
| Board dimensions          | 133,35 x 30 (LxB mm)       |  |  |  |
| Operating temperature     | 0° C - 85° C               |  |  |  |
| Storage temperature       | -40° C - +95° C            |  |  |  |
| RoHS compliant            | Yes                        |  |  |  |
| SKU                       | SP580293                   |  |  |  |
| EAN                       | 4069169519705              |  |  |  |
|                           |                            |  |  |  |