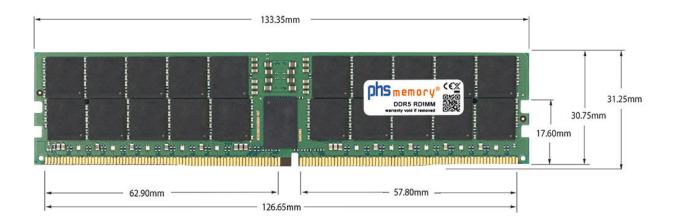

# Memory Specification

| Memory size                 | 32GB            |  |  |
|-----------------------------|-----------------|--|--|
| Memory technology           | DDR5            |  |  |
| ECC support                 | yes             |  |  |
| JEDEC Norm                  | PC5-38400-R     |  |  |
| DRAM Organization           | 4Gx4            |  |  |
| Rank                        | 1Rx4            |  |  |
| Type RDIMM (ECC Registered) |                 |  |  |
| Number of pins              | 288 Pin DIMM    |  |  |
| Memory data transfer rate   | 4800MHz         |  |  |
| Voltage                     | 1,1 Volt        |  |  |
| Speciality                  | -               |  |  |
| Operating temperature       | 0° C - 85° C    |  |  |
| Storage temperature         | -40° C - +95° C |  |  |
| RoHS compliant              | yes             |  |  |
| SKU                         | SP552242        |  |  |
| EAN                         | 4069169209569   |  |  |

Note: The module specified in this datasheet is one of several possible configurations available under this part number.

Some details may differ from the specifications described here and the illustration, but have no negative influence on the functionality.