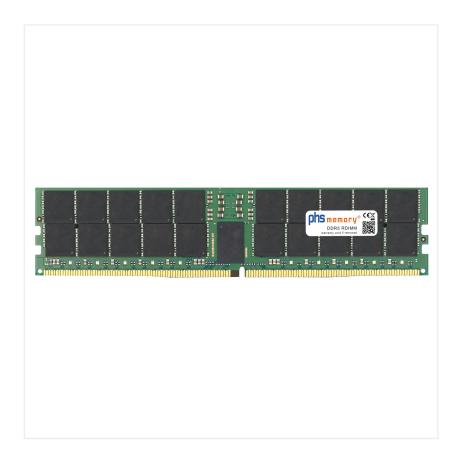

# 128GB Computer memory DDR5 for Dell PowerEdge XE9640 RDIMM 3DS

## Memory Specification

| Memory size               | 128GB                      |  |  |
|---------------------------|----------------------------|--|--|
| Memory technology         | DDR5                       |  |  |
| ECC support               | ja                         |  |  |
| JEDEC Norm                | PC5-38400-R                |  |  |
| DRAM Organization         | 3DS 2H 8Gx4                |  |  |
| Rank                      | 4Rx4 (2S2Rx4)              |  |  |
| Туре                      | RDIMM (ECC Registered) 3DS |  |  |
| Number of pins            | 288 Pin DIMM               |  |  |
| Memory data transfer rate | 4800MHz                    |  |  |
| Voltage                   | 1,1 Volt                   |  |  |
| Speciality                | 3DS                        |  |  |
| Operating temperature     | 0° C - 85° C               |  |  |
| Storage temperature       | -40° C - +95° C            |  |  |
| RoHS compliant            | Yes                        |  |  |
| SKU                       | SP553553                   |  |  |
| EAN                       | 4069169224098              |  |  |
|                           |                            |  |  |

Note: The module specified in this datasheet is one of several possible configurations available under this part number.

Some details may differ from the specifications described here and the illustration, but have no negative influence on the functionality.