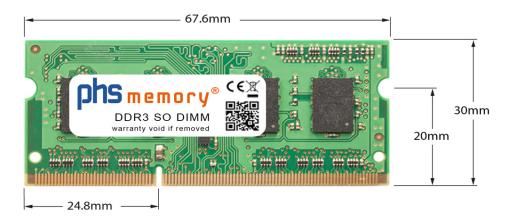

# Memory Specification

| Memory size               | 2GB                |
|---------------------------|--------------------|
| Memory technology         | DDR3               |
| ECC support               | no                 |
| JEDEC Norm                | PC3-8500S          |
| Туре                      | SO DIMM            |
| Number of pins            | 204 Pin DIMM       |
| Memory data transfer rate | 1066MHz @ CL7      |
| Voltage                   | 1,5 Volt           |
| Speciality                | -                  |
| Board dimensions          | 67,6 x 30 (LxB mm) |
| Operating temperature     | 0° C - 85° C       |
| Storage temperature       | -40° C - +95° C    |
| RoHS compliant            | Yes                |
| SKU                       | SP143736           |
| EAN                       | 4055069200027      |
|                           |                    |
|                           |                    |