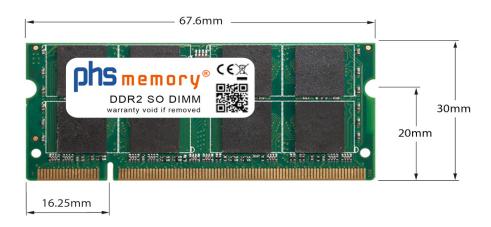

# Memory Specification

| Memory size               | 2GB                |
|---------------------------|--------------------|
| Memory technology         | DDR2               |
| ECC support               | no                 |
| JEDEC Norm                | PC2-5300S          |
| DRAM Organization         | 128Mx8             |
| Rank                      | 2Rx8               |
| Туре                      | SO DIMM            |
| Number of pins            | 200 Pin DIMM       |
| Memory data transfer rate | 667MHz @ CL5       |
| Voltage                   | 1,8 Volt           |
| Speciality                | -                  |
| Board dimensions          | 67,6 x 30 (LxB mm) |
| Operating temperature     | 0° C - 85° C       |
| Storage temperature       | -40° C - +95° C    |
| RoHS compliant            | Yes                |
| SKU                       | SP114600           |
| EAN                       | 4055069058253      |
|                           |                    |