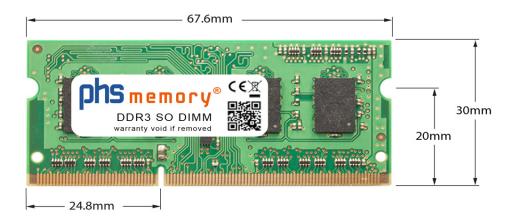

# Memory Specification

| Memory size               | 2GB                |
|---------------------------|--------------------|
| Memory technology         | DDR3               |
| ECC support               | no                 |
| JEDEC Norm                | PC3-8500S          |
| DRAM Organization         | 256Mx8             |
| Rank                      | 1Rx8               |
| Туре                      | SO DIMM            |
| Number of pins            | 204 Pin DIMM       |
| Memory data transfer rate | 1066MHz @ CL7      |
| Voltage                   | 1,5 Volt           |
| Speciality                | -                  |
| Board dimensions          | 67,6 x 30 (LxB mm) |
| Operating temperature     | 0° C - 85° C       |
| Storage temperature       | -40° C - +95° C    |
| RoHS compliant            | Yes                |
| SKU                       | SP184130           |
| EAN                       | 4055069530452      |
|                           |                    |

Note: The module specified in this datasheet is one of several possible configurations available under this part number.

Some details may differ from the specifications described here and the illustration, but have no negative influence on the functionality.