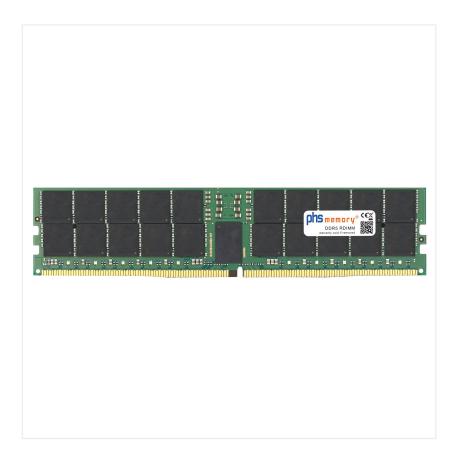

# 96GB Computer memory DDR5 for bluechip SERVERline R52307s RDIMM

## Memory Specification

| Memory size               | 96GB                   |  |  |
|---------------------------|------------------------|--|--|
| Memory technology         | DDR5                   |  |  |
| ECC support               | ja                     |  |  |
| JEDEC Norm                | PC5-38400R             |  |  |
| DRAM Organization         | 6Gx4                   |  |  |
| Rank                      | 2Rx4                   |  |  |
| Туре                      | RDIMM (ECC Registered) |  |  |
| Number of pins            | 288 Pin DIMM           |  |  |
| Memory data transfer rate | 4800MHz                |  |  |
| Voltage                   | 1,1 Volt               |  |  |
| Speciality                | -                      |  |  |
| Operating temperature     | 0° C - 85° C           |  |  |
| Storage temperature       | -40° C - +95° C        |  |  |
| RoHS compliant            | Yes                    |  |  |
| SKU                       | SP500356               |  |  |
| EAN                       | 4067488642722          |  |  |
|                           |                        |  |  |

Note: The module specified in this datasheet is one of several possible configurations available under this part number.

Some details may differ from the specifications described here and the illustration, but have no negative influence on the functionality.