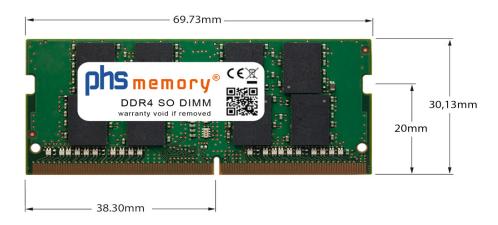

#### Memory Specification

| 16GB                   |
|------------------------|
| DDR4                   |
| no                     |
| PC4-2133P-S            |
| 1Gx8                   |
| 2Rx8                   |
| SO DIMM                |
| 260 Pin DIMM           |
| 2133MHz @ CL15         |
| 1,2 Volt               |
| -                      |
| 69,73 x 30,13 (LxB mm) |
| 0° C - 85° C           |
| -40° C - +95° C        |
| yes                    |
| SP281003               |
| 4063369506992          |
|                        |

Note: The module specified in this datasheet is one of several possible configurations available under this part number.

Some details may differ from the specifications described here and the illustration, but have no negative influence on the functionality.