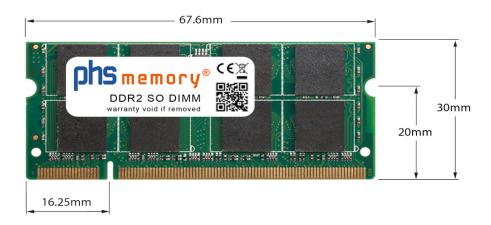

# Memory Specification

| Memory size               | 4GB                |
|---------------------------|--------------------|
| Memory technology         | DDR2               |
| ECC support               | no                 |
| JEDEC Norm                | PC2-6400S          |
| DRAM Organization         | 256Mx8             |
| Rank                      | 2Rx8               |
| Туре                      | SO DIMM            |
| Number of pins            | 200 Pin DIMM       |
| Memory data transfer rate | 800MHz @ CL6       |
| Voltage                   | 1,8 Volt           |
| Speciality                | -                  |
| Board dimensions          | 67,6 x 30 (LxB mm) |
| Operating temperature     | 0° C - 85° C       |
| Storage temperature       | -40° C - +95° C    |
| RoHS compliant            | yes                |
| SKU                       | SP216176           |
| EAN                       | 4055069842326      |
|                           |                    |