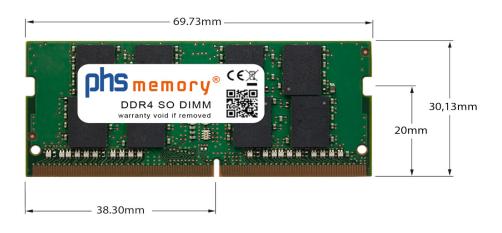

#### Memory Specification

| Memory size               | 16GB                   |
|---------------------------|------------------------|
| Memory technology         | DDR4                   |
| ECC support               | NO                     |
| JEDEC Norm                | PC4-2133P-S            |
| DRAM Organization         | 1Gx8                   |
| Rank                      | 2Rx8                   |
| Туре                      | SO DIMM                |
| Number of pins            | 260 Pin DIMM           |
| Memory data transfer rate | 2133MHz @ CL15         |
| Voltage                   | 1,2 Volt               |
| Speciality                | -                      |
| Board dimensions          | 69,73 x 30,13 (LxB mm) |
| Operating temperature     | 0° C - 85° C           |
| Storage temperature       | -40° C - +95° C        |
| RoHS compliant            | yes                    |
| SKU                       | SP295490               |
| EAN                       | 4063369584822          |
|                           |                        |