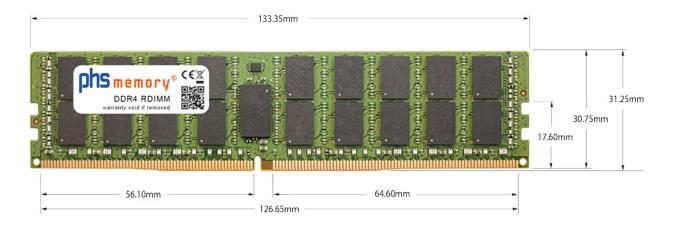

## Memory Specification

| Memory size               | 64GB                    |
|---------------------------|-------------------------|
| Memory technology         | DDR4                    |
| ECC support               | yes                     |
| JEDEC Norm                | PC4-25600-R             |
| DRAM Organization         | 4Gx4                    |
| Rank                      | 2Rx4                    |
| Туре                      | RDIMM (ECC Registered)  |
| Number of pins            | 288 Pin DIMM            |
| Memory data transfer rate | 3200MHz @ CL22          |
| Voltage                   | 1,2 Volt                |
| Speciality                | -, DDP                  |
| Board dimensions          | 133,35 x 31,25 (LxB mm) |
| Operating temperature     | 0° C - 85° C            |
| Storage temperature       | -40° C - +95° C         |
| RoHS compliant            | yes                     |
| SKU                       | SP540062                |
| EAN                       | 4069169073429           |
|                           |                         |