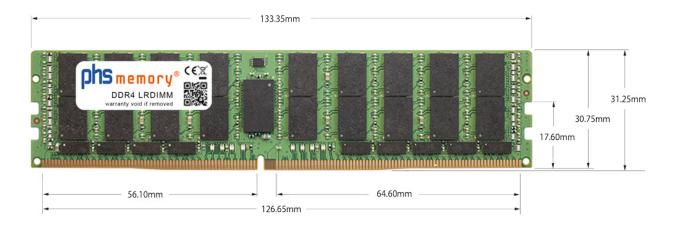

# Memory Specification

| Memory size               | 64GB                    |
|---------------------------|-------------------------|
| Memory technology         | DDR4                    |
| ECC support               | yes                     |
| JEDEC Norm                | PC4-25600-L             |
| DRAM Organization         | 4Gx4                    |
| Rank                      | 2Rx4                    |
| Туре                      | LRDIMM (ECC LR DIMM)    |
| Number of pins            | 288 Pin DIMM            |
| Memory data transfer rate | 3200MHz @ CL22          |
| Voltage                   | 1,2 Volt                |
| Speciality                | -, DDP                  |
| Board dimensions          | 133,35 x 31,25 (LxB mm) |
| Operating temperature     | 0° C - 85° C            |
| Storage temperature       | -40° C - +95° C         |
| RoHS compliant            | yes                     |
| SKU                       | SP510849                |
| EAN                       | 4067488749193           |
|                           |                         |