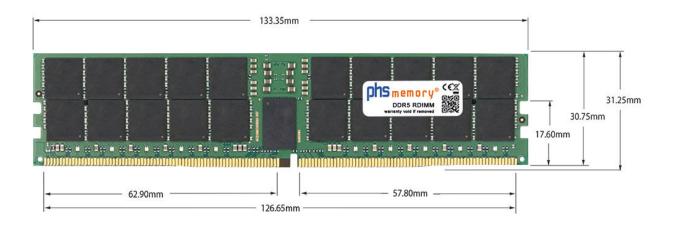

# Memory Specification

| Memory size               | 32GB                   |  |  |
|---------------------------|------------------------|--|--|
| Memory technology         | DDR5                   |  |  |
| ECC support               | ja                     |  |  |
| JEDEC Norm                | PC5-38400R             |  |  |
| DRAM Organization         | 2Gx8                   |  |  |
| Rank                      | 2Rx8                   |  |  |
| Туре                      | RDIMM (ECC Registered) |  |  |
| Number of pins            | 288 Pin DIMM           |  |  |
| Memory data transfer rate | 4800MHz                |  |  |
| Voltage                   | 1,1 Volt               |  |  |
| Speciality                | -                      |  |  |
| Operating temperature     | 0° C - 85° C           |  |  |
| Storage temperature       | -40° C - +95° C        |  |  |
| RoHS compliant            | Yes                    |  |  |
| SKU                       | SP500254               |  |  |
| EAN                       | 4067488641701          |  |  |

Note: The module specified in this datasheet is one of several possible configurations available under this part number.

Some details may differ from the specifications described here and the illustration, but have no negative influence on the functionality.