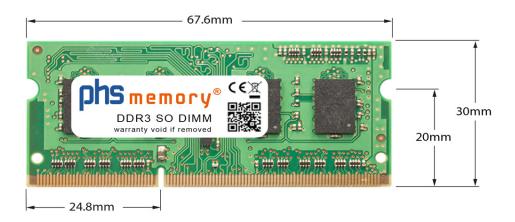

# Memory Specification

| Memory size               | 2GB                |  |  |
|---------------------------|--------------------|--|--|
| Memory technology         | DDR3               |  |  |
| ECC support               | no                 |  |  |
| JEDEC Norm                | PC3-10600S         |  |  |
| DRAM Organization         | 256Mx8             |  |  |
| Rank                      | 1Rx8               |  |  |
| Туре                      | SO DIMM            |  |  |
| Number of pins            | 204 Pin DIMM       |  |  |
| Memory data transfer rate | 1333MHz @ CL9      |  |  |
| Voltage                   | 1,5 Volt           |  |  |
| Speciality                | -                  |  |  |
| Board dimensions          | 67,6 x 30 (LxB mm) |  |  |
| Operating temperature     | 0° C - 85° C       |  |  |
| Storage temperature       | -40° C - +95° C    |  |  |
| RoHS compliant            | Yes                |  |  |
| SKU                       | SP574728           |  |  |
| EAN                       | 4069169456819      |  |  |
|                           |                    |  |  |