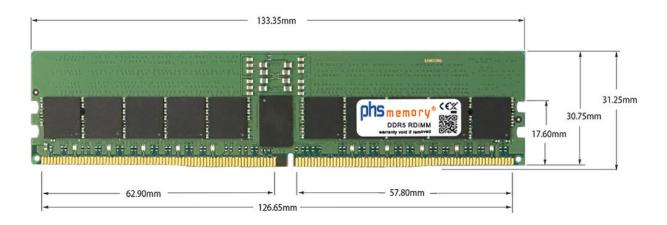

### Memory Specification

| Memory size               | 24GB                   |  |  |  |
|---------------------------|------------------------|--|--|--|
| Memory technology         | DDR5                   |  |  |  |
| ECC support               | yes                    |  |  |  |
| JEDEC Norm                | PC5-38400-R            |  |  |  |
| DRAM Organization         | 3Gx8                   |  |  |  |
| Rank                      | 1Rx8                   |  |  |  |
| Туре                      | RDIMM (ECC Registered) |  |  |  |
| Number of pins            | 288 Pin DIMM           |  |  |  |
| Memory data transfer rate | 4800MHz                |  |  |  |
| Voltage                   | 1,1 Volt               |  |  |  |
| Speciality                | -                      |  |  |  |
| Operating temperature     | 0° C - 85° C           |  |  |  |
| Storage temperature       | -40° C - +95° C        |  |  |  |
| RoHS compliant            | yes                    |  |  |  |
| SKU                       | SP488116               |  |  |  |
| EAN                       | 4067488519468          |  |  |  |

Note: The module specified in this datasheet is one of several possible configurations available under this part number.

Some details may differ from the specifications described here and the illustration, but have no negative influence on the functionality.