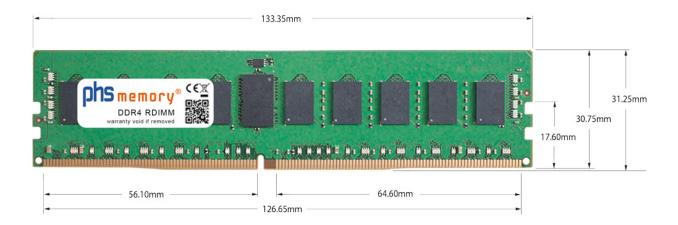

# Memory Specification

| Memory size               | 16GB                    |  |  |
|---------------------------|-------------------------|--|--|
| Memory technology         | DDR4                    |  |  |
| ECC support               | yes                     |  |  |
| JEDEC Norm                | PC4-2666V-R             |  |  |
| Туре                      | RDIMM (ECC Registered)  |  |  |
| Number of pins            | 288 Pin DIMM            |  |  |
| Memory data transfer rate | 2666MHz @ CL19          |  |  |
| Voltage                   | 1,2 Volt                |  |  |
| Speciality                | -                       |  |  |
| Board dimensions          | 133,35 x 31,25 (LxB mm) |  |  |
| Operating temperature     | 0° C - 85° C            |  |  |
| Storage temperature       | -40° C - +95° C         |  |  |
| RoHS compliant            | yes                     |  |  |
| SKU                       | SP253986                |  |  |
| EAN                       | 4063369221741           |  |  |
|                           |                         |  |  |

Note: The module specified in this datasheet is one of several possible configurations available under this part number.

Some details may differ from the specifications described here and the illustration, but have no negative influence on the functionality.