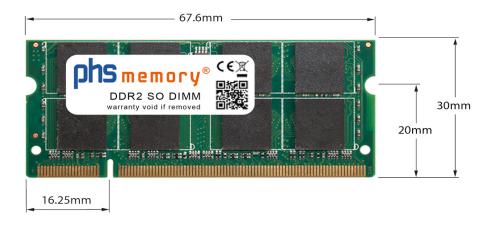

# Memory Specification

| Memory size               | 4GB                |
|---------------------------|--------------------|
| Memory technology         | DDR2               |
| ECC support               | no                 |
| JEDEC Norm                | PC2-6400S          |
| Туре                      | SO DIMM            |
| Number of pins            | 200 Pin DIMM       |
| Memory data transfer rate | 800MHz @ CL6       |
| Voltage                   | 1,8 Volt           |
| Speciality                | -                  |
| Board dimensions          | 67,6 x 30 (LxB mm) |
| Operating temperature     | 0° C - 85° C       |
| Storage temperature       | -40° C - +95° C    |
| RoHS compliant            | Yes                |
| SKU                       | SP119940           |
| EAN                       | 4055069085303      |
|                           |                    |