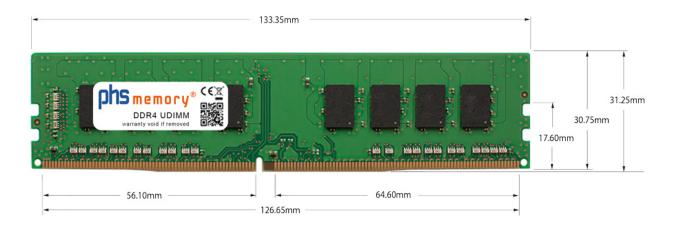

# Memory Specification

| Memory size               | 16GB                       |  |  |
|---------------------------|----------------------------|--|--|
| Memory technology         | DDR4                       |  |  |
| ECC support               | no                         |  |  |
| JEDEC Norm                | PC4-2400T-U                |  |  |
| DRAM Organization         | 1Gx8                       |  |  |
| Rank                      | 2Rx8                       |  |  |
| Туре                      | UDIMM (Non-ECC unbuffered) |  |  |
| Number of pins            | 288 Pin DIMM               |  |  |
| Memory data transfer rate | 2400MHz @ CL17             |  |  |
| Voltage                   | 1,2 Volt                   |  |  |
| Speciality                | -                          |  |  |
| Board dimensions          | 133,35 x 31,25 (LxB mm)    |  |  |
| Operating temperature     | 0° C - 85° C               |  |  |
| Storage temperature       | -40° C - +95° C            |  |  |
| RoHS compliant            | yes                        |  |  |
| SKU                       | SP376248                   |  |  |
| EAN                       | 4064578394066              |  |  |
|                           |                            |  |  |