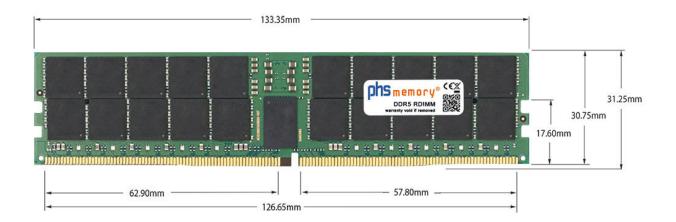

## Memory Specification

| Memory size               | 48GB                   |  |  |  |
|---------------------------|------------------------|--|--|--|
| Memory technology         | DDR5                   |  |  |  |
| ECC support               | ja                     |  |  |  |
| JEDEC Norm                | PC5-38400R             |  |  |  |
| DRAM Organization         | 3Gx8                   |  |  |  |
| Rank                      | 2Rx8                   |  |  |  |
| Туре                      | RDIMM (ECC Registered) |  |  |  |
| Number of pins            | 288 Pin DIMM           |  |  |  |
| Memory data transfer rate | 4800MHz                |  |  |  |
| Voltage                   | 1,1 Volt               |  |  |  |
| Speciality                | -                      |  |  |  |
| Operating temperature     | 0° C - 85° C           |  |  |  |
| Storage temperature       | -40° C - +95° C        |  |  |  |
| RoHS compliant            | Yes                    |  |  |  |
| SKU                       | SP488727               |  |  |  |
| EAN                       | 4067488525704          |  |  |  |

Note: The module specified in this datasheet is one of several possible configurations available under this part number.

Some details may differ from the specifications described here and the illustration, but have no negative influence on the functionality.