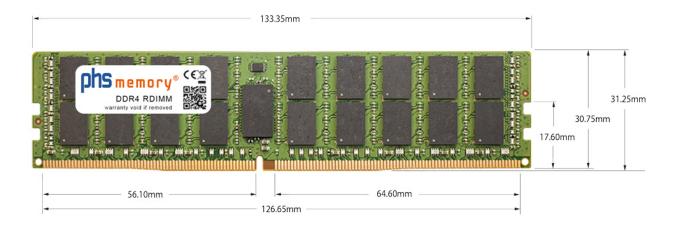

# Memory Specification

| Memory size               | 32GB                    |
|---------------------------|-------------------------|
| Memory technology         | DDR4                    |
| ECC support               | ja                      |
| JEDEC Norm                | PC4-25600R              |
| Туре                      | RDIMM (ECC Registered)  |
| Number of pins            | 288 Pin DIMM            |
| Memory data transfer rate | 3200MHz @ CL22          |
| Voltage                   | 1,2 Volt                |
| Speciality                | -                       |
| Board dimensions          | 133,35 x 31,25 (LxB mm) |
| Operating temperature     | 0° C - 85° C            |
| Storage temperature       | -40° C - +95° C         |
| RoHS compliant            | Yes                     |
| SKU                       | SP378599                |
| EAN                       | 4064578417383           |
|                           |                         |