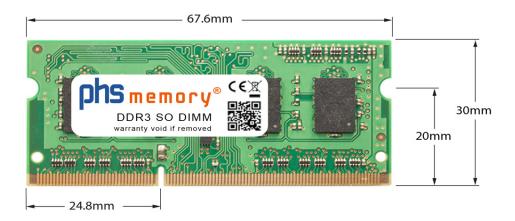

# Memory Specification

| Memory size               | 2GB                |
|---------------------------|--------------------|
| Memory technology         | DDR3               |
| ECC support               | no                 |
| JEDEC Norm                | PC3-10600S         |
| DRAM Organization         | 256Mx8             |
| Rank                      | 1Rx8               |
| Туре                      | SO DIMM            |
| Number of pins            | 204 Pin DIMM       |
| Memory data transfer rate | 1333MHz @ CL9      |
| Speciality                | -                  |
| Board dimensions          | 67,6 x 30 (LxB mm) |
| Operating temperature     | 0° C - 85° C       |
| Storage temperature       | -40° C - +95° C    |
| RoHS compliant            | Yes                |
| SKU                       | SP167411           |
| EAN                       | 4055069379990      |
|                           |                    |