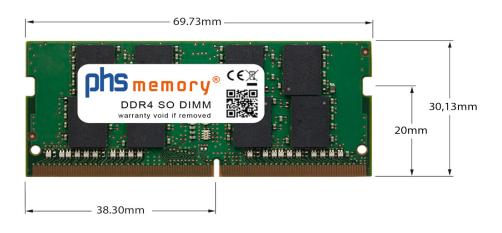

#### Memory Specification

| R4                  |
|---------------------|
|                     |
| 4-2400T-S           |
| <8                  |
| <8                  |
| DIMM                |
| ) Pin DIMM          |
| 00MHz @ CL17        |
| Volt                |
|                     |
| 73 x 30,13 (LxB mm) |
| C - 85° C           |
| ° C - +95° C        |
|                     |
| 236093              |
| 53369036383         |
|                     |