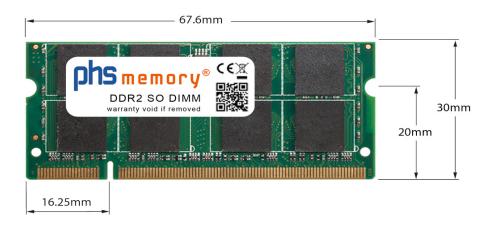

## Memory Specification

| Memory size               | 2GB                |
|---------------------------|--------------------|
| Memory technology         | DDR2               |
| ECC support               | no                 |
| JEDEC Norm                | PC2-5300S          |
| DRAM Organization         | 128Mx8             |
| Rank                      | 2Rx8               |
| Туре                      | SO DIMM            |
| Number of pins            | 200 Pin DIMM       |
| Memory data transfer rate | 667MHz @ CL5       |
| Voltage                   | 1,8 Volt           |
| Speciality                | -                  |
| Board dimensions          | 67,6 x 30 (LxB mm) |
| Operating temperature     | 0° C - 85° C       |
| Storage temperature       | -40° C - +95° C    |
| RoHS compliant            | Yes                |
| SKU                       | SP243960           |
| EAN                       | 4063369117655      |
|                           |                    |