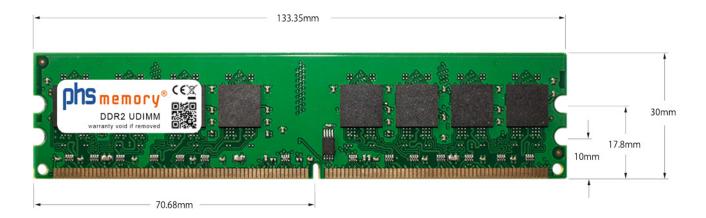

# Memory Specification

| Memory size               | 2GB                        |  |  |
|---------------------------|----------------------------|--|--|
| Memory technology         | DDR2                       |  |  |
| ECC support               | no                         |  |  |
| JEDEC Norm                | PC2-5300U                  |  |  |
| DRAM Organization         | 128Mx8                     |  |  |
| Rank                      | 2Rx8                       |  |  |
| Туре                      | UDIMM (Non-ECC unbuffered) |  |  |
| Number of pins            | 240 Pin DIMM               |  |  |
| Memory data transfer rate | 667MHz @ CL5               |  |  |
| Voltage                   | 1,8 Volt                   |  |  |
| Speciality                | -                          |  |  |
| Board dimensions          | 133,35 x 30 (LxB mm)       |  |  |
| Operating temperature     | 0° C - 85° C               |  |  |
| Storage temperature       | -40° C - +95° C            |  |  |
| RoHS compliant            | Yes                        |  |  |
| SKU                       | SP108043                   |  |  |
|                           |                            |  |  |
| EAN                       | 4055069045611              |  |  |

Note: The module specified in this datasheet is one of several possible configurations available under this part number.

Some details may differ from the specifications described here and the illustration, but have no negative influence on the functionality.