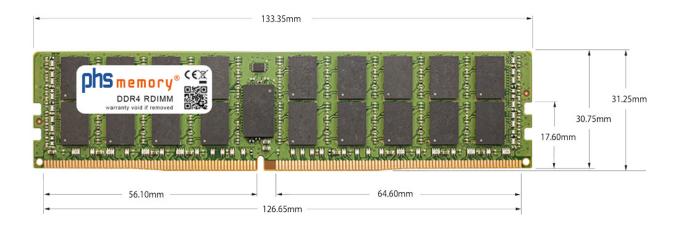

#### Memory Specification

| Memory size               | 256GB                      |
|---------------------------|----------------------------|
| Memory technology         | DDR4                       |
| ECC support               | yes                        |
| JEDEC Norm                | PC4-25600-R                |
| DRAM Organization         | 3DS 4H 16Gx4               |
| Rank                      | 8Rx4 (2S4Rx4)              |
| Туре                      | RDIMM (ECC Registered) 3DS |
| Number of pins            | 288 Pin DIMM               |
| Memory data transfer rate | 3200MHz @ CL22             |
| Voltage                   | 1,2 Volt                   |
| Speciality                | 3DS                        |
| Board dimensions          | 133,35 x 31,25 (LxB mm)    |
| Operating temperature     | 0° C - 85° C               |
| Storage temperature       | -40° C - +95° C            |
| RoHS compliant            | yes                        |
| SKU                       | SP474150                   |
| EAN                       | 4067488376627              |
|                           |                            |