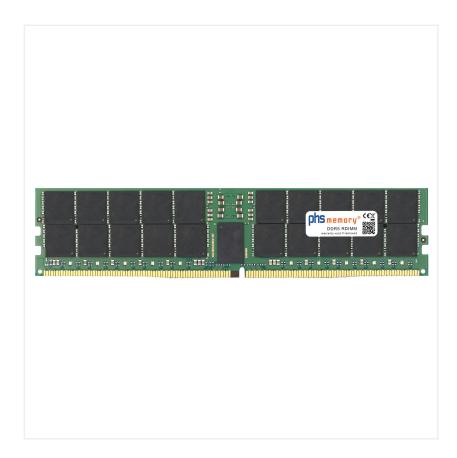

## 256GB Computer memory DDR5 for Supermicro SuperServer SYS-211GT-HNC8R RDIMM 3DS

## Memory Specification

| Memory size               | 256GB                      |  |  |  |
|---------------------------|----------------------------|--|--|--|
| Memory technology         | DDR5                       |  |  |  |
| ECC support               | ja                         |  |  |  |
| JEDEC Norm                | PC5-38400R                 |  |  |  |
| DRAM Organization         | 3DS 4H 16Gx4               |  |  |  |
| Rank                      | 8Rx4 (2S4Rx4)              |  |  |  |
| Туре                      | RDIMM (ECC Registered) 3DS |  |  |  |
| Number of pins            | 288 Pin DIMM               |  |  |  |
| Memory data transfer rate | 4800MHz                    |  |  |  |
| Voltage                   | 1,1 Volt                   |  |  |  |
| Speciality                | 3DS                        |  |  |  |
| Operating temperature     | 0° C - 85° C               |  |  |  |
| Storage temperature       | -40° C - +95° C            |  |  |  |
| RoHS compliant            | Yes                        |  |  |  |
| SKU                       | SP545192                   |  |  |  |
| EAN                       | 4069169131112              |  |  |  |
|                           |                            |  |  |  |

Note: The module specified in this datasheet is one of several possible configurations available under this part number.

Some details may differ from the specifications described here and the illustration, but have no negative influence on the functionality.