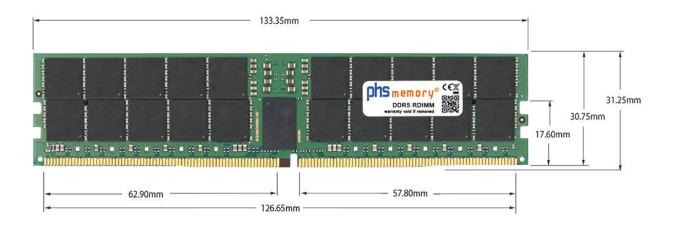

## Memory Specification

| 32GB                   |
|------------------------|
| DDR5                   |
| yes                    |
| PC5-38400-R            |
| 4Gx4                   |
| 1Rx4                   |
| RDIMM (ECC Registered) |
| 288 Pin DIMM           |
| 4800MHz                |
| 1,1 Volt               |
| -                      |
| 0° C - 85° C           |
| -40° C - +95° C        |
| yes                    |
| SP488121               |
| 4067488519512          |
|                        |