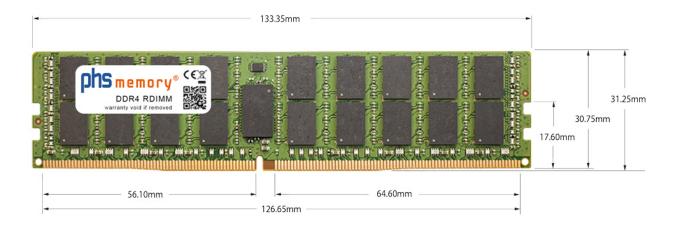

# Memory Specification

| Memory size               | 32GB                    |
|---------------------------|-------------------------|
| Memory technology         | DDR4                    |
| ECC support               | yes                     |
| JEDEC Norm                | PC4-25600-R             |
| Туре                      | RDIMM (ECC Registered)  |
| Number of pins            | 288 Pin DIMM            |
| Memory data transfer rate | 3200MHz @ CL22          |
| Voltage                   | 1,2 Volt                |
| Speciality                | -                       |
| Board dimensions          | 133,35 x 31,25 (LxB mm) |
| Operating temperature     | 0° C - 85° C            |
| Storage temperature       | -40° C - +95° C         |
| RoHS compliant            | yes                     |
| SKU                       | SP443141                |
| EAN                       | 4067488062766           |
|                           |                         |